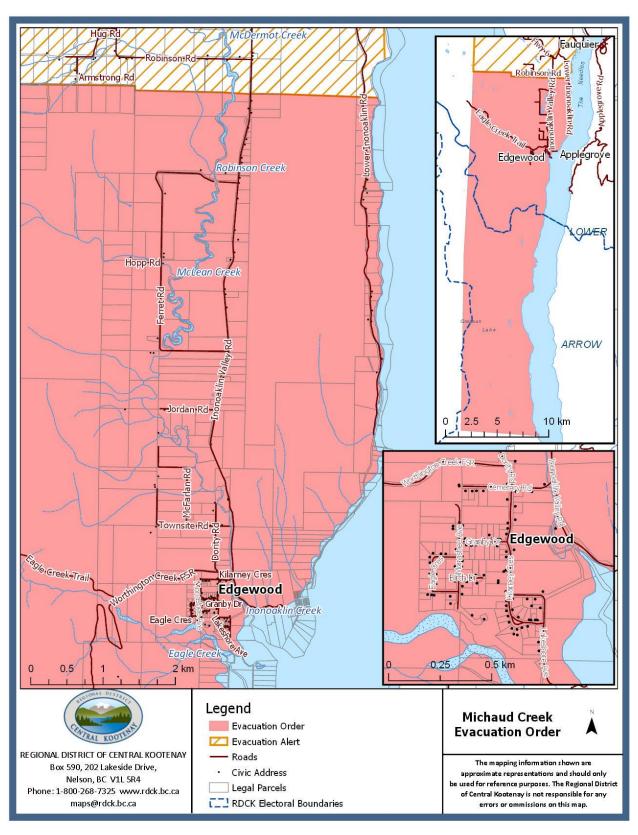

Imminent danger remains to life and property for residents still within the Evacuation Order for the area south of **Robinson Road and Lower Inonoaklin Road**, which include the following addresses (see attached map).

| Address List    |                       |                        |                   |  |
|-----------------|-----------------------|------------------------|-------------------|--|
| 222 BIRCH DR    | 326 EAGLE CRES        | 909 INONOAKLIN VLY RD  | 206 KILARNEY CRES |  |
| 225 BIRCH DR    | 331 EAGLE CRES        | 913 INONOAKLIN VLY RD  | 208 KILARNEY CRES |  |
| 228 BIRCH DR    | 337 EAGLE CRES        | 1048 INONOAKLIN VLY RD | 209 KILARNEY CRES |  |
| 230 BIRCH DR    | 341 EAGLE CRES        | 1105 INONOAKLIN VLY RD | 212 KILARNEY CRES |  |
| 231 BIRCH DR    | 345 EAGLE CRES        | 1106 INONOAKLIN VLY RD | 213 KILARNEY CRES |  |
| 102 CEMETERY RD | 346 EAGLE CRES        | 1112 INONOAKLIN VLY RD | 217 KILARNEY CRES |  |
| 119 CEMETERY RD | 349 EAGLE CRES        | 1176 INONOAKLIN VLY RD | 219 KILARNEY CRES |  |
| 129 CEMETERY RD | 319A EAGLE CRES       | 1196 INONOAKLIN VLY RD | 221 KILARNEY CRES |  |
| 202 CEMETERY RD | 401 FERRET RD         | 1210 INONOAKLIN VLY RD | 223 KILARNEY CRES |  |
| 219 CEMETERY RD | 405 FERRET RD         | 1276 INONOAKLIN VLY RD | 224 KILARNEY CRES |  |
| 225 CEMETERY RD | 425 FERRET RD         | 1290 INONOAKLIN VLY RD | 227 KILARNEY CRES |  |
| 229 CEMETERY RD | 544 FERRET RD         | 1302 INONOAKLIN VLY RD | 231 KILARNEY CRES |  |
| 230 CEMETERY RD | 552 FERRET RD         | 1311 INONOAKLIN VLY RD | 235 KILARNEY CRES |  |
| 230 CEMETERY RD | 556 FERRET RD         | 1318 INONOAKLIN VLY RD | 236 KILARNEY CRES |  |
| 233 CEMETERY RD | 610 FERRET RD         | 1334 INONOAKLIN VLY RD | 239 KILARNEY CRES |  |
| 604 DORITY RD   | 809 FERRET RD         | 1350 INONOAKLIN VLY RD | 240 KILARNEY CRES |  |
| 618 DORITY RD   | 859 FERRET RD         | 1380 INONOAKLIN VLY RD | 243 KILARNEY CRES |  |
| 621 DORITY RD   | 206 GRANBY DR         | 1402 INONOAKLIN VLY RD | 301 KILARNEY CRES |  |
| 623 DORITY RD   | 209 GRANBY DR         | 1404 INONOAKLIN VLY RD | 307 KILARNEY CRES |  |
| 634 DORITY RD   | 210 GRANBY DR         | 1420 INONOAKLIN VLY RD | 309 KILARNEY CRES |  |
| 705 DORITY RD   | 214 GRANBY DR         | 1438 INONOAKLIN VLY RD | 319 KILARNEY CRES |  |
| 714 DORITY RD   | 216 GRANBY DR         | 1462 INONOAKLIN VLY RD | 323 KILARNEY CRES |  |
| 725 DORITY RD   | 217 GRANBY DR         | 1474 INONOAKLIN VLY RD | 327 KILARNEY CRES |  |
| 841 DORITY RD   | 218 GRANBY DR         | 1482 INONOAKLIN VLY RD | 331 KILARNEY CRES |  |
| 903 DORITY RD   | 221 GRANBY DR         | 1502 INONOAKLIN VLY RD | 338 KILARNEY CRES |  |
| 306 EAGLE CRES  | 225 GRANBY DR         | 1505 INONOAKLIN VLY RD | 409 KILARNEY CRES |  |
| 307 EAGLE CRES  | 233 GRANBY DR         | 1512 INONOAKLIN VLY RD | 411 KILARNEY CRES |  |
| 317 EAGLE CRES  | 234 GRANBY DR         | 225 JORDAN RD          | 413 KILARNEY CRES |  |
| 319 EAGLE CRES  | 452 HOPP RD           | 305 JORDAN RD          | 418 KILARNEY CRES |  |
| 320 EAGLE CRES  | 455 HOPP RD           | 455 JORDAN RD          | 426 KILARNEY CRES |  |
| 323 EAGLE CRES  | 351 INONOAKLIN VLY RD | 204 KILARNEY CRES      | 431 KILARNEY CRES |  |

## REGIONAL DISTRICT OF CENTRAL KOOTENAY **Evacuation Order**

| 103 LAKESHORE AVE     | 803 LWR INONOAKLIN RD  | 1003 MCFARLANE RD | 417 MONASHEE AVE          |
|-----------------------|------------------------|-------------------|---------------------------|
| 109 LAKESHORE AVE     | 848 LWR INONOAKLIN RD  | 1050 MCFARLANE RD | 110 TOWNSITE RD           |
| 113 LAKESHORE AVE     | 854 LWR INONOAKLIN RD  | 224 MONASHEE AVE  | 216 TOWNSITE RD           |
| 123 LAKESHORE AVE     | 860 LWR INONOAKLIN RD  | 234 MONASHEE AVE  | 245 TOWNSITE RD           |
| 211 LAKESHORE AVE     | 870 LWR INONOAKLIN RD  | 245 MONASHEE AVE  | 314 TOWNSITE RD           |
| 213 LAKESHORE AVE     | 1010 LWR INONOAKLIN RD | 302 MONASHEE AVE  | 335 TOWNSITE RD           |
| 217 LAKESHORE AVE     | 1020 LWR INONOAKLIN RD | 308 MONASHEE AVE  | 336 TOWNSITE RD           |
| 218 LAKESHORE AVE     | 1030 LWR INONOAKLIN RD | 315 MONASHEE AVE  | 401 TOWNSITE RD           |
| 229 LAKESHORE AVE     | 1065 LWR INONOAKLIN RD | 320 MONASHEE AVE  | 401 TOWNSITE RD           |
| 768 LOWER ARROW LAKE  | 1066 LWR INONOAKLIN RD | 321 MONASHEE AVE  | 1005 TOWNSITE RD          |
| 620 LWR INONOAKLIN RD | 1140 LWR INONOAKLIN RD | 322 MONASHEE AVE  | 1009 TOWNSITE RD          |
| 682 LWR INONOAKLIN RD | 1215 LWR INONOAKLIN RD | 328 MONASHEE AVE  | 1026 TOWNSITE RD          |
| 750 LWR INONOAKLIN RD | 820 MCFARLANE RD       | 333 MONASHEE AVE  | 775 WORTHINGTON CREEK FSR |
| 766 LWR INONOAKLIN RD | 824 MCFARLANE RD       | 405 MONASHEE AVE  |                           |
| 782 LWR INONOAKLIN RD | 846 MCFARLANE RD       | 409 MONASHEE AVE  |                           |
| 790 LWR INONOAKLIN RD | 849 MCFARLANE RD       | 410 MONASHEE AVE  |                           |