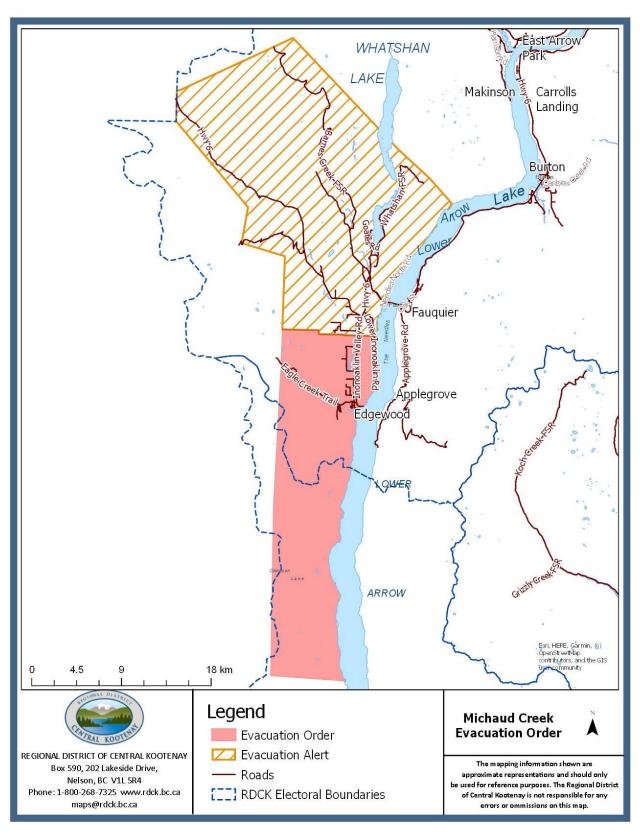

DATE: July 24, 2021

TIME: 1630

The Regional District of Central Kootenay Emergency Operation Centre (EOC) has <u>reduced</u> portions the current Evacuation Order due to changes in fire behaviour and response on the **Michaud Creek Fire**.

Imminent danger remains to life and property for residents still within the Evacuation Order for the area south of **Robinson Road and Lower Inonoaklin Road**, which include the following addresses (see attached map).